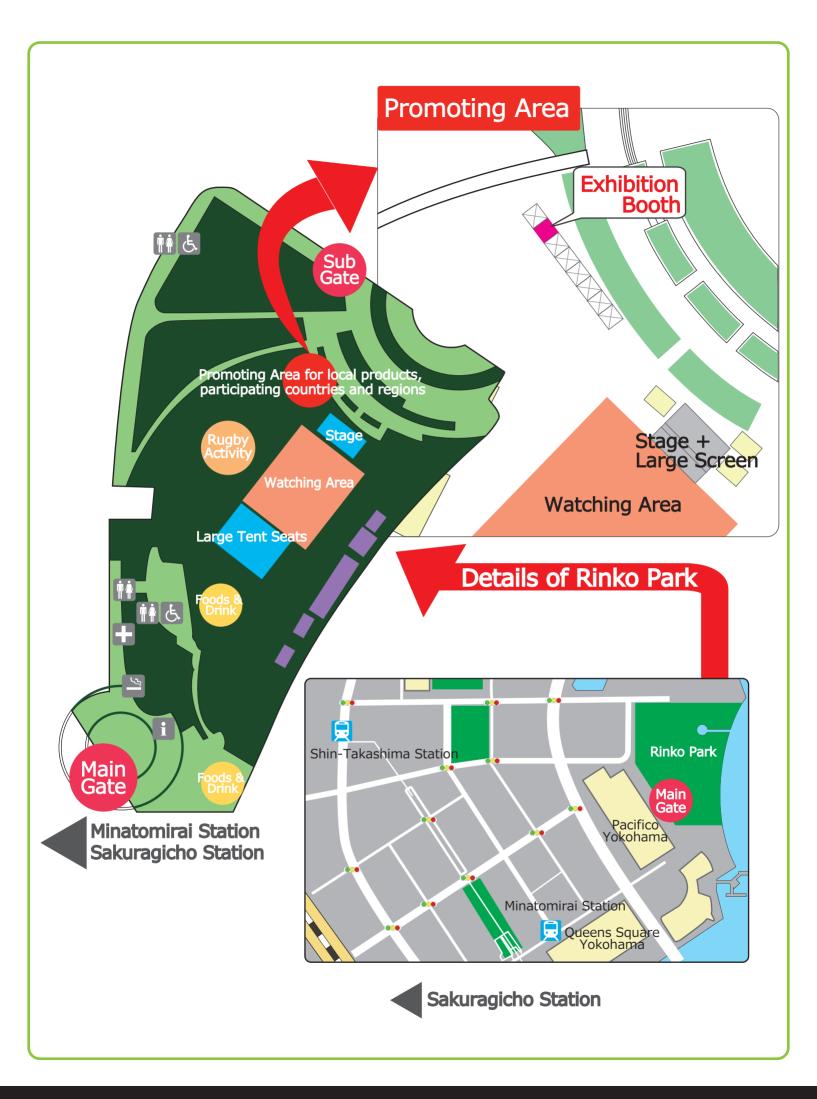

## [Venue]

Rinko Park (1-1-1 Minatomirai, Nishi-ku, Yokohama)

5 minutes on foot from "Minatomirai Station" on Minatomirai Line. 10 minutes on foot from "Shin-Takashima Station" on Minatomirai Line.

15 minutes on foot from "Sakuragicho Station" on JR Keihin Tohoku / Negishi Line.