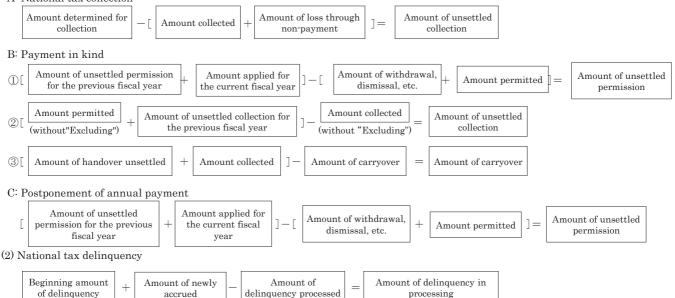

# イ 国税徴収 ( 徴収決定済額 ) - 〔 収納済額 + 「不納欠損額 〕 = 「収納未済額 ロ 物 納 ① 〔 前年度許可未済額 + 本年度申請額 〕 - 〔 取下、却下等額 + 許可額 〕 = 「許可未済額 ② 〔 許可額 (本書) + 「前年度収納未済額 〕 - 「収納済額 (本書) = 「収納未済額 ③ 〔 前年度引継未済額 + 「収納済額 〕 - 「引継額 = 「引継未済額 ハ 年賦延納 〔 前年度許可未済額 + 本年度申請額 〕 - 〔 下、却下等額 + 「許可額 〕 = 「許可未済額 (2) 国税滞納 期首滞納額 + 新規発生滞納額 - 「整理済滞納額 = 「整理中の滞納額

## (1) National tax collection

A: National tax collection

Statistics of amount determined for collection, amount collected, amount of unsettled collection, etc. for national tax for FY2011 are shown.

B: Payment in kind

With respect to the payment in kind of inheritance tax for FY2011, statistics of applications, permissions, collections, etc. are shown.

C: Postponement of annual payment

With respect to the postponement of annual payment of inheritance tax and gift tax and the postponement of payment of income tax according to Income Tax Law, Sec. 132 for FY2011, statistics of application, permission, unsettled permission, etc. are shown.

#### (2) National tax delinquency

Statistics of carried-over delinquency, newly accrued delinquency, provedure, etc. for FY2011 are shown.

# 2 Relations among figures

(1) National tax collection

A: National tax collection