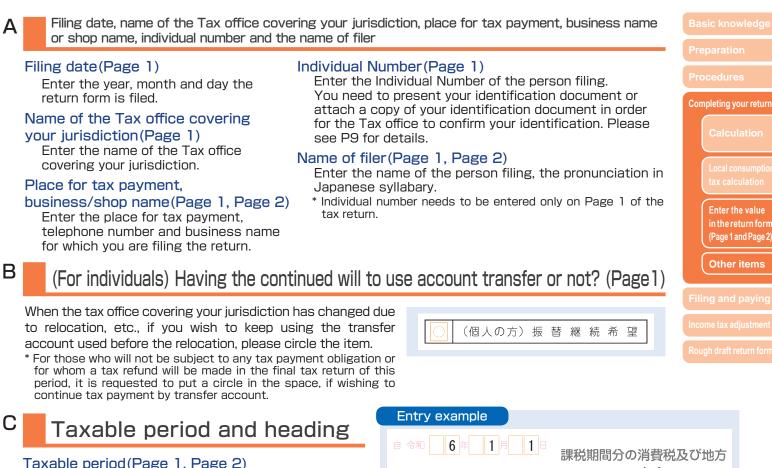

### Taxable sales (tax excluded) and sales ratio per business type

○Taxable sales (tax excluded) Enter the taxable sales (tax excluded) per business type calculated in step 8-1(P21) rounding down to the nearest ¥1,000.

### ⊖Sales ratio

Ε

Enter the sales ratio per business type calculated in step 9(P22).

### Applying the special calculation method

If the amount calculated in step 12(P24) using the basic formula A was entered as a deductible tax on purchases, circle the "N" [無], If the amount entered as the deductible tax on purchases was calculated using either B, C or D, circle "Y"「有」.