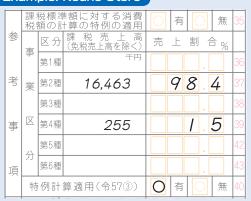

# Financial institution for refund collection

\* The name of the bank account or the Japan Post Bank savings account. Funds can only be transferred to accounts in the name of the person filing the return.

Concerning the name of the bank account or the Japan Post Bank savings account, fund transfers may be impossible in the event ①the name of a store, shop or office is included in your name, or ②the account is in your maiden name. Please use an account in your name only.

- \* If a tax agent is designated, it will be the savings account in the name of that tax agent (accounts to receive public funds cannot be used).
- \* Transfers to banks existing only on the Internet. Refunds may not be transferred to an electronic bank on the Internet, excluding those banks specified. Please inquire to your bank about whether or not the refunds may be transferred.
- i If choosing a bank account transfer Enter the name of the financial institution, the name of the branch, the type of account and the account number.
- ii If choosing a Japan Post Bank account transfer Enter only the reference number appearing on savings account passbook.

#### Entry example for designating a Japan Post Bank savings accounts

\* With regard to persons who wish to receive their refund from a Japan Post Bank branch or over-the-counter at a post office, please just write the name of post office, etc. in question.