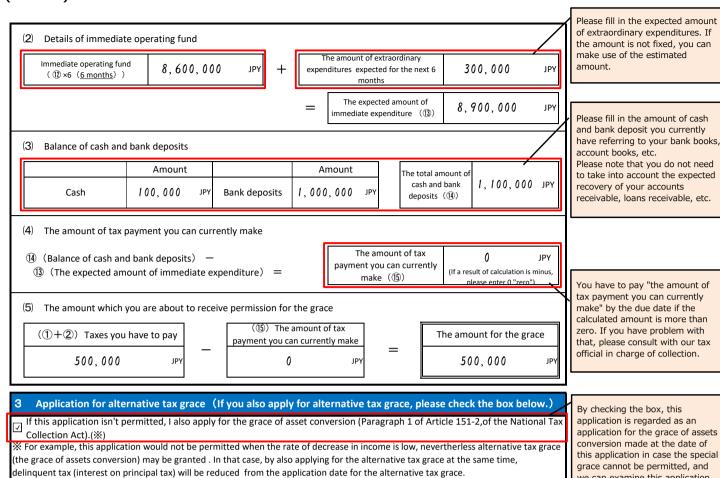

| FRON                                                                                                                                                                                                                                                                                                                                                                                                                | IT)                                                                                                                                                                                                                                                                                                                                                                                                      |                                                             |             |                                      |                    |              | Your reference<br>No.                                         | e                                                                                                                                                                                              |                                                                                                                                                                                              |
|---------------------------------------------------------------------------------------------------------------------------------------------------------------------------------------------------------------------------------------------------------------------------------------------------------------------------------------------------------------------------------------------------------------------|----------------------------------------------------------------------------------------------------------------------------------------------------------------------------------------------------------------------------------------------------------------------------------------------------------------------------------------------------------------------------------------------------------|-------------------------------------------------------------|-------------|--------------------------------------|--------------------|--------------|---------------------------------------------------------------|------------------------------------------------------------------------------------------------------------------------------------------------------------------------------------------------|----------------------------------------------------------------------------------------------------------------------------------------------------------------------------------------------|
| Stamp of reception                                                                                                                                                                                                                                                                                                                                                                                                  |                                                                                                                                                                                                                                                                                                                                                                                                          |                                                             | for         | Application form                     |                    |              |                                                               |                                                                                                                                                                                                | Please check the box if you have filled out this aplication after consulting with the Regional Taxation Bureau Grace Support Center as to how to fill in your income and expenditure status. |
| To Dict                                                                                                                                                                                                                                                                                                                                                                                                             | rict Director of                                                                                                                                                                                                                                                                                                                                                                                         |                                                             |             |                                      |                    |              | •                                                             |                                                                                                                                                                                                |                                                                                                                                                                                              |
| If you have already consulted with the Regional Taxation Bureau Grace  Lax office  Support Center, please check the left box.                                                                                                                                                                                                                                                                                       |                                                                                                                                                                                                                                                                                                                                                                                                          |                                                             |             |                                      |                    |              |                                                               |                                                                                                                                                                                                | In principle, application is                                                                                                                                                                 |
| In accordance with the provisions of Paragraph 1 of Article 46 of the Act on General Rules for National Taxes, which applies after being replaced by Article 3 of the Act on Extraordinary Exception on National Tax Related Laws to Address the Impact of the Novel Coronavirus Disease, I apply for the grace of tax payment as follows.  1 Name of the applicant and so on (Please fill in the following items.) |                                                                                                                                                                                                                                                                                                                                                                                                          |                                                             |             |                                      |                    |              |                                                               |                                                                                                                                                                                                | required by the due date for                                                                                                                                                                 |
| Applicant                                                                                                                                                                                                                                                                                                                                                                                                           | Address Tel.                                                                                                                                                                                                                                                                                                                                                                                             |                                                             | )           | Mobile No. 123(4567)8901             |                    |              | Application June 1, 2020                                      |                                                                                                                                                                                                |                                                                                                                                                                                              |
|                                                                                                                                                                                                                                                                                                                                                                                                                     | Name                                                                                                                                                                                                                                                                                                                                                                                                     | K                                                           | OKUZEI 1    | JZEI Taro stamp                      |                    |              | Used by 通信日付印<br>tax 申請書番号                                    |                                                                                                                                                                                                | Please check the reason(s) for the decrease in your income. If you                                                                                                                           |
|                                                                                                                                                                                                                                                                                                                                                                                                                     | Corporate                                                                                                                                                                                                                                                                                                                                                                                                | Number                                                      |             |                                      |                    |              | official <sub>処理年月日</sub> Decrease in income due to the self- |                                                                                                                                                                                                | have any reason other than those listed, please describe it in brief.                                                                                                                        |
|                                                                                                                                                                                                                                                                                                                                                                                                                     | Period Type of                                                                                                                                                                                                                                                                                                                                                                                           | Tax Due date                                                | Principal T | Principal Tax Additional Tax Remarks |                    |              | Influence restr                                               | raint of events                                                                                                                                                                                |                                                                                                                                                                                              |
| Taxes you<br>have to pay                                                                                                                                                                                                                                                                                                                                                                                            | Decrease in income due to the self restraint of going outside  Special grace covers national taxes which are due by the date between February 1, 2020 and January 31, 2021.  JPY  Special grace covers national taxes which are due by the date between etc.  February 1, 2020 and January 31, 2021.  Decrease in income due to the limiting restrictions  wire disease etc.  Shortening of business hot |                                                             |             |                                      |                    |              |                                                               | Grace period will be for one year from the due date for payment. Please fill in the date of one year from the due date unless there are any special circumstances.  * The grace period for the |                                                                                                                                                                                              |
| Grace Period From the next day of due date for payment of taxes you have to pay Until Apr · 16 · 2021 FOR 12 months                                                                                                                                                                                                                                                                                                 |                                                                                                                                                                                                                                                                                                                                                                                                          |                                                             |             |                                      |                    |              |                                                               |                                                                                                                                                                                                | estimated income tax, the interim corporation tax and the interim                                                                                                                            |
| 2 Calculation of the amount for the grace (If you are not sure, our tax official will help you and fill out through hearing from you.)  (Note) You can substitute a trial balance sheets made by accounting softwares etc. for filing this out.                                                                                                                                                                     |                                                                                                                                                                                                                                                                                                                                                                                                          |                                                             |             |                                      |                    |              |                                                               |                                                                                                                                                                                                | consumption tax, etc. is until the due date for filing final tax return for these taxes.                                                                                                     |
| (1) Details of income and expenditure Please refer to the back for details on how to fill in this part.                                                                                                                                                                                                                                                                                                             |                                                                                                                                                                                                                                                                                                                                                                                                          |                                                             |             |                                      |                    |              |                                                               |                                                                                                                                                                                                |                                                                                                                                                                                              |
| Please write the details of income and expenditure of the month(s) after February 2020 whose rate of decrease in income compared to the                                                                                                                                                                                                                                                                             |                                                                                                                                                                                                                                                                                                                                                                                                          |                                                             |             |                                      |                    |              |                                                               |                                                                                                                                                                                                | Please fill in this part referring to                                                                                                                                                        |
| same mo                                                                                                                                                                                                                                                                                                                                                                                                             | onth of the prev                                                                                                                                                                                                                                                                                                                                                                                         | your account books, etc.  If calculation of the amount from |             |                                      |                    |              |                                                               |                                                                                                                                                                                                |                                                                                                                                                                                              |
|                                                                                                                                                                                                                                                                                                                                                                                                                     | Item                                                                                                                                                                                                                                                                                                                                                                                                     | Feb                                                         | Mar         | Mar May                              |                    | month of pr  | May                                                           | in income<br>1 - (③÷⑥)                                                                                                                                                                         | your account books is burdensome for you, the                                                                                                                                                |
| Income                                                                                                                                                                                                                                                                                                                                                                                                              | Turnover                                                                                                                                                                                                                                                                                                                                                                                                 | JPY<br>1,800,000                                            | 1,500,000   | 1,500,000                            | 2,000,000          | 2, 500,      | JPY JP                                                        | $(4 \div 7)$ $(5 \div 8)$ The largest of the above needs to be written                                                                                                                         | following documents might help<br>you fill in this part.<br>a) In the case you are a<br>corporation, "18. Status of                                                                          |
|                                                                                                                                                                                                                                                                                                                                                                                                                     | Subtotal                                                                                                                                                                                                                                                                                                                                                                                                 | 3                                                           | 4           | (5)                                  | <b>6</b>           | 7            | 8                                                             | 40 %                                                                                                                                                                                           | monthly sales [18 月別売上高の状                                                                                                                                                                    |
|                                                                                                                                                                                                                                                                                                                                                                                                                     | Purchase                                                                                                                                                                                                                                                                                                                                                                                                 |                                                             |             |                                      |                    |              |                                                               | <b> </b>                                                                                                                                                                                       | 況]" in the "Corporation business summary statement [法人事業概況                                                                                                                                   |
|                                                                                                                                                                                                                                                                                                                                                                                                                     | Selling, general and administrative expens                                                                                                                                                                                                                                                                                                                                                               |                                                             | 100,000     | 100,000                              | 1, 200, 000        | 1,300,       |                                                               | The average amount                                                                                                                                                                             | 説明書]" which is to be attached to a corporation tax return. b) In the case you are an individual blue return taxpayer,                                                                        |
| Expenditure                                                                                                                                                                                                                                                                                                                                                                                                         | Repayment of de                                                                                                                                                                                                                                                                                                                                                                                          | :b                                                          |             |                                      | 254 444            | 0.74         |                                                               |                                                                                                                                                                                                | "Monthly turnover [月別売上]" in<br>the "Financial statement for blue                                                                                                                            |
|                                                                                                                                                                                                                                                                                                                                                                                                                     | Living expense (%                                                                                                                                                                                                                                                                                                                                                                                        | 200,000                                                     | 200,000     | 200,000<br>250,000                   | 250,000<br>250,000 | 250,<br>250, |                                                               | months                                                                                                                                                                                         | return [青色申告決算書]".                                                                                                                                                                           |
|                                                                                                                                                                                                                                                                                                                                                                                                                     | Subtotal                                                                                                                                                                                                                                                                                                                                                                                                 | 9,600,000                                                   | 1, 350, 000 | M                                    | 1,850,000          |              |                                                               | 1, 433, 333 JPY                                                                                                                                                                                |                                                                                                                                                                                              |
| 1,600,000 1,350,000 1,850,000 2,000,000 1,400,000 1,400,000 1,400,000                                                                                                                                                                                                                                                                                                                                               |                                                                                                                                                                                                                                                                                                                                                                                                          |                                                             |             |                                      |                    |              |                                                               |                                                                                                                                                                                                | If you are a licensed tay                                                                                                                                                                    |
| This part is to be filled in for calculation of the amount of your "immediate operating fund" (in the back). So if you can calculate the amount of your "immediate operating turnover by the number of months.                                                                                                                                                                                                      |                                                                                                                                                                                                                                                                                                                                                                                                          |                                                             |             |                                      |                    |              |                                                               |                                                                                                                                                                                                | If you are a licenced tax accountant filling out this application on behalf of a taxpayer, please fill in this part.                                                                         |
| fund" otherwise, you do not have to fill in this part.    Submitted the form based on Article 30 of the licenced tax accountant law                                                                                                                                                                                                                                                                                 |                                                                                                                                                                                                                                                                                                                                                                                                          |                                                             |             |                                      |                    |              |                                                               |                                                                                                                                                                                                |                                                                                                                                                                                              |