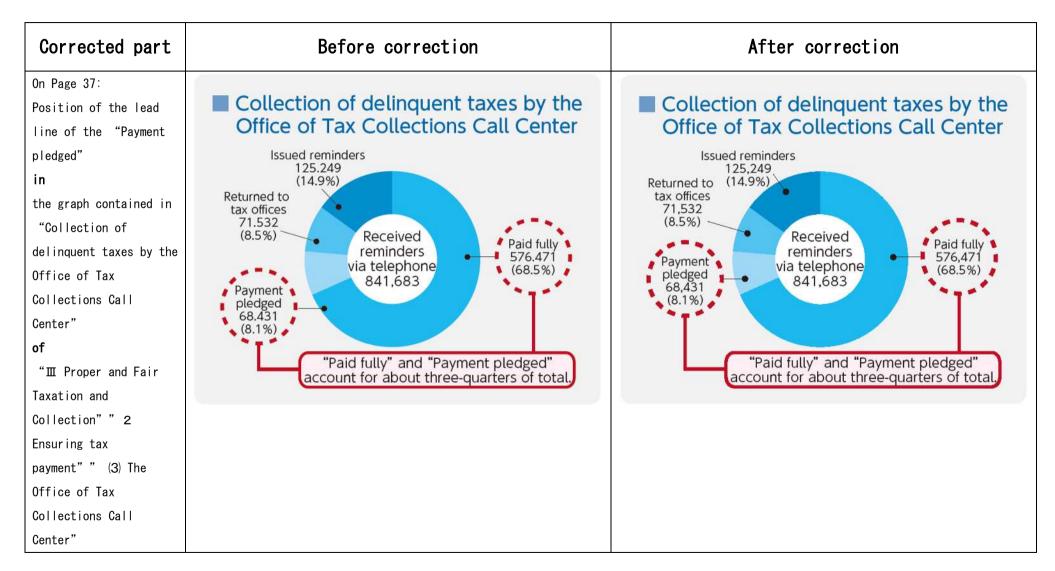

| 17,482 | 25,534 |
| dispatched to Tax                                                                                        | Total                                                                         | 22,841 | 32,689 | Total                                                                                                | 22,841 | 32,727 |
| "I Efforts for<br>Enhancement of Services<br>for Taxpayers and<br>Efficiency of Tax<br>Administration" 1 | and vocational scho                                                           | ols.   |        | and vocational scho                                                                                  | ols.   |        |

## "2022 National Tax Agency Report" ERRATA